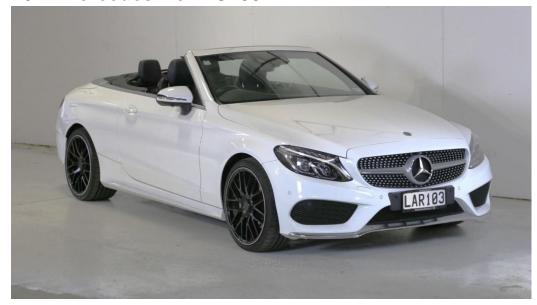

## 2017 Mercedes-Benz C200

## \$46,990 Drive Away

Class: Class
Body Type: Cabriolet
Kilometres: 45650 kms

Fuel Type: Petrol - Premium ULP

Drive Type: Rear Wheel Drive

**Reg Plate:** LAR103 **Stock #:** 22935

Model:C200Colour:WhiteEngine:2.0 Litres

**Transmission:** Sports Automatic

Doors: 2

**Cylinders:** 4 cylinders

**VIN:** WDD2054422F645959